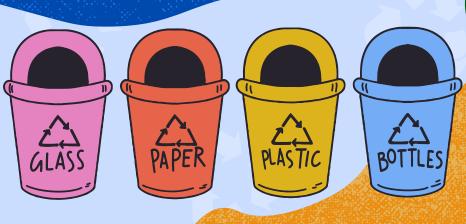

#### DUAL-STREAM BINS

--Two bins; one for plastic, one for paper products --By separating your recyclables, you are reducing contamination, and allowing more recycling to occur!